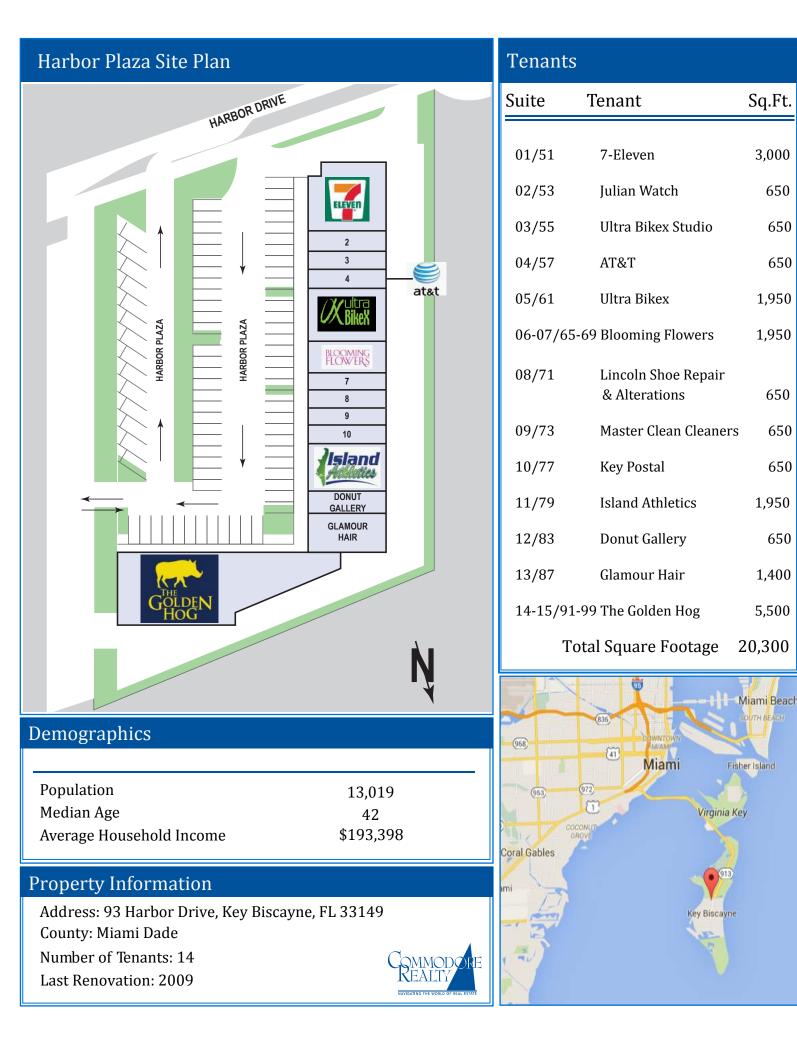

## Harbor Plaza

93 Harbor Drive, Key Biscayne, FL33149

## **Property Information**

- Located at the intersection of Crandon Blvd and Harbor Drive; The entrance of Key Biscayne.
- Key Biscayne is an island paradise with approximately 22,000 residents during season.
- Over 2 million visitors annually come to Key Biscayne.
- No additional room for commercial development on the island.

## CURRENTLY NO VACANCY

DINER

Nicole Christodoulou Senior Leasing Associate Direct: 305-365-2600x40 Mobile: 786-252-4596 Nicole@CommodoreRealty.com Commodore Realty, Inc. 30 West Mashta Drive|Suite 400 Key Biscayne, FL 33149 Phone:305.365.2600 Fax:305.365.0800