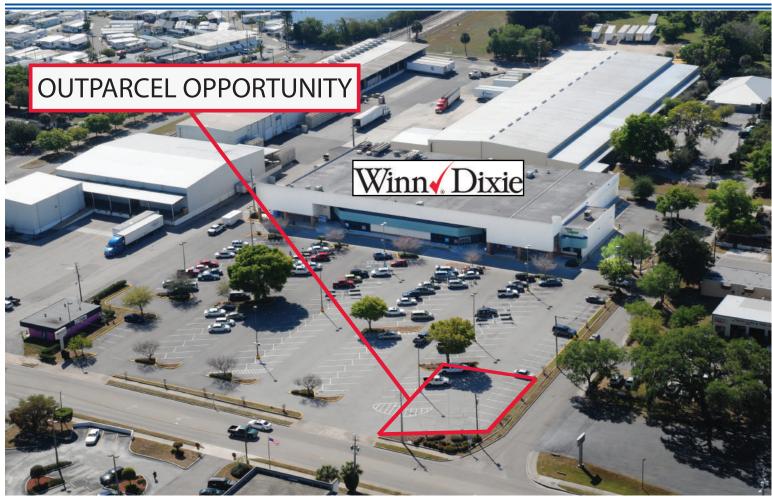

#### OUTPARCEL OPPORTUNITY

### **Outparcel & Ground Lease Opportunity**

Winn-Dixie Stores, Inc. is a subsidiary of Southeastern Grocers, which is the fifth-largest supermarket chain in the United States based on store count. Winn-Dixie employs more than 48,000 associates who serve customers in approximately 518 grocery stores, 145 liquor stores and 393 in-store pharmacies throughout the five southeastern states of Alabama, Florida, Georgia, Louisiana and Mississippi. A Ground lease opportunity is possible at this location. This site can be developed into new retail space and offers the ideal opportunity for your business to grow and succeed in a very desirable market.

# **Property Information**

Ground lease Outparcel opportunity available
7th Street poised to become the major east west corridor
Location is ideal with economic and population growth
Located between 41&301 in the heart of Palmetto
Address: 515 W 7th Street, Palmetto,