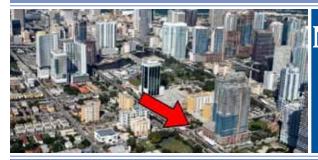

## **Brickell Retail Opportunity**

1099 SW 1st Ave., Miami, FL 33130

## 1099 SW 1st Ave.

- •1099 SW 1st Ave is the premier infill retail location.
- •New 7/11 at site will offer business opportunities.
- •Location is ideal with amazing local demographics.
- •Surrounded by 20,000+ residential units.
- •Significant foot traffic by the Metro Hub/Mass Transit.
- •Property has tremendous exposure and visability.
- Publix recently opened its third location within a mile.