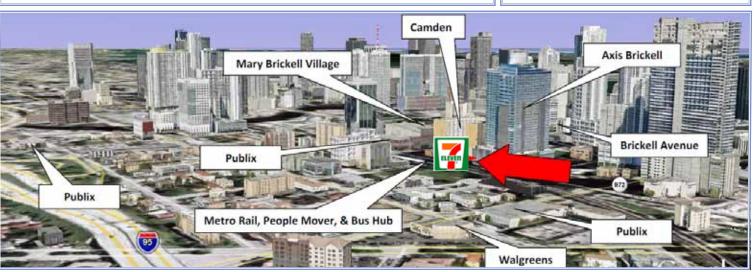

## 1099 SW 1st Ave.

- •1099 SW 1st Ave is the premier infill retail location.
- •New 7/11 at site will offer business opportunities.
- •Location is ideal with amazing local demographics.
- •Surrounded by 20,000+ residential units.
- •Significant foot traffic by the Metro Hub/Mass Transit.
- •Property has tremendous exposure and visability.
- Publix recently opened its third location within a mile.

Commodore Realty Welcomes 7/11 to 1099 SW 1st Ave.

Started in 1927, 7/11 has 7,600 stores in the U.S., and over \$16 Billion in revenue as of 2009. This 1,938 SF store will offer true convenience for locals and tourists alike. Located next to the County Metro Railline and Bus Depot; local demand is high for such a location. With the addition of Publix and Mary Brickell Village one block away; their is constant traffic flow at this location. Local demographics estimate over 200,000 people within a 3 mile radius. This site can be developed into new retail space and offers the ideal location for your business interests. Chart your course to success by seizing this unique opportunity in the heart of Brickell!