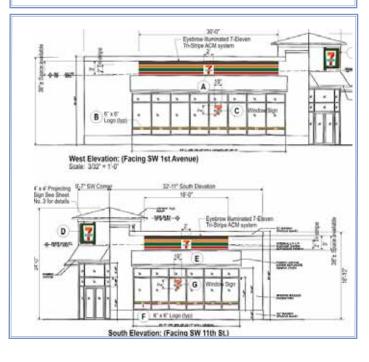

Commodore Realty Welcomes 7/11 to 1099 SW 1st Ave.

Started in 1927, 7/11 has 7,600 stores in the U.S., and over \$16 Billion in revenue as of 2009. This 1,938 SF store will offer true convenience for locals and tourists alike. Located next to the County Metro Railline and Bus Depot; local demand is high for such a location. With the addition of Publix and Mary Brickell Village one block away; their is constant traffic flow at this location. Local demographics estimate over 200,000 people within a 3 mile radius. This site can be developed into new retail space and offers the ideal location for your business interests. Chart your course to success by seizing this unique opportunity in the heart of Brickell!