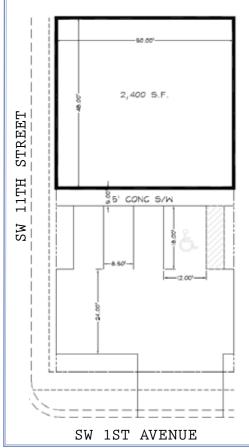

## NO VACANCY AVAILABLE

NEW 7/11 ON 5,000 SF LOT

## 1099 SW 1st Ave.

- •1099 SW 1st Ave is the premier infill retail location.
- •New 7/11 at site will offer business opportunities.
- •Location is ideal with amazing local demographics.
- •Surrounded by 20,000+ residential units.
- •Significant foot traffic by the Metro Hub/Mass Transit.
- •Property has tremendous exposure and visability.
- Publix recently opened its third location within a mile.