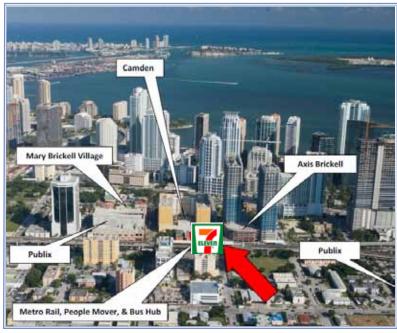

## 1099 SW 1st Ave.

- •1099 SW 1st Ave is the premier infill retail location.
- •New 7/11 at site will offer business opportunities.
- •Location is ideal with amazing local demographics.
- •Surrounded by 20,000+ residential units.
- •Significant foot traffic by the Metro Hub/Mass Transit.
- •Property has tremendous exposure and visability.
- Publix recently opened its third location within a mile.

Commodore Realty Welcomes 7/11 to 1099 SW 1st Ave.

Started in 1927, 7/11 has 7,600 stores in the U.S., and over \$16 Billion in revenue as of 2009. This 1,938 SF store will offer true convenience for locals and tourists alike. Located next to the County Metro Railline and Bus Depot; local demand is high for such a location. With the addition of Publix and Mary Brickell Village one block away; their is constant traffic flow at this location. Local demographics estimate over 200,000 people within a 3 mile radius. This site can be developed into new retail space and offers the ideal location for your business interests. Chart your course to success by seizing this unique opportunity in the heart of Brickell!