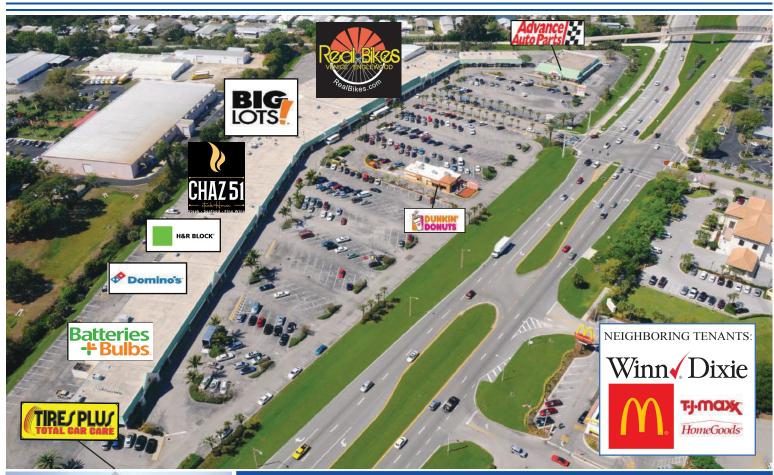

## Bird Bay Plaza

565 U.S. Highway 41 Bypass North, Venice, FL 34285

### **Property Information**

- Bird Bay Plaza is located at the entrance of Venice on U.S. Highway 41 Bypass North
- Over 1,900 feet of prime retail frontage
- Excellent visibility, accessibility, and signage
- Strong tenant mix and synergy
- Legacy Bike Trail is adjacent to the property with over 175,000 users annually
- All common area lighting upgraded to LED; environmentally conscious, reduces cost, increases visibility & noticeability of the center, and improves safety.

# Bird Bay Plaza Site Plan MULTI-TENANT PYLON SIGNS OVTPARCEL PYLON Batteries + Bulbs TIRES/PLUS

| Demographics             | 1 Mile   | 3 Miles   |
|--------------------------|----------|-----------|
|                          |          |           |
| Population               | 7,298    | 42,125    |
| Median Age               | 68       | 66.7      |
| Average Household Income | \$71,335 | \$74,253  |
| Total Consumer Spending  | \$91,62M | \$519,59M |

### **Property Information**

Address: 565 U.S.Hwy 41 Bypass North, Venice, Fl 34285

County: Sarasota

Number of Tenants: 32

Parking Spaces: 726 (5.4/1,000 SF)

Daily Traffic Count: 35,000

#### Tenants

| Suite                              | Tenant                             | Sq.Ft.  |
|------------------------------------|------------------------------------|---------|
| 01/495                             | Tires Plus                         | 6,084   |
| 02/509                             | Coin Laundry                       | 1,500   |
| 03-04/5                            | 11 Batteries and Bulbs             | 1,750   |
| 05/519                             | Chipotle Latin Market & Restaurant | 1,600   |
| 06-08/5                            | 25 Treasures Thrift Shop           | 8,400   |
| 09/525 <i>F</i>                    | A Tikka Indian Cuisine             | 2,260   |
| 10/527                             | Venice Social Club                 | 3,540   |
| 11/531                             | STEM for Kids                      | 1,050   |
| 12/533                             | Star Thai & Sushi                  | 1,750   |
| 13/533                             | A La Botte Italian Bistro          | 1,400   |
| 14/535                             | Pack & Ship                        | 1,400   |
| 15/537                             | Domino's                           | 1,400   |
| 16/539                             | SunCoast Communities Blood Bank    | 1,400   |
| 17/539                             | A Joy's Kouzine                    | 2,100   |
| 18/541                             | H&R Block                          | 2,000   |
| 19/543                             | Eyeglass Maxx                      | 2,000   |
| 20/545                             | Available                          | 1,200   |
| 21/547                             | Available                          | 2,800   |
| 22-24/549-553 Chaz 51 Steakhouse   |                                    | 7,757   |
| 25/555                             | Available Built-Out Grocery Store  | 12,500  |
| 26/565                             | Big Lots                           | 30,000  |
| 27-28/5                            | 67 Available                       | 4,000   |
| 29/571                             | Available                          | 2,400   |
| 30/581                             | Real Bikes                         | 8,000   |
| 31/581A Available Retail/Warehouse |                                    | 8,861   |
| 32/583                             | Le Nail Salon                      | 750     |
| 33/585                             | Bangz Salon                        | 750     |
| 34/587                             | ADIO Chiropractor                  | 1,000   |
| 35-36/593-598 Available            |                                    | 3,500   |
| 37/615                             | Advance Auto Parts                 | 7,312   |
| 38/619                             | Available (Outparcel)              | 2,800   |
| 39/563                             | Dunkin'                            | 2,370   |
| То                                 | otal Square Footage                | 135,134 |