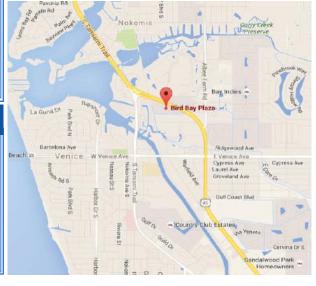

## Bird Bay Plaza

565 U.S. Highway 41 Bypass North, Venice, FL 34285

### **Property Information**

- Bird Bay Plaza is located at the entrance of Venice on U.S. Highway 41 Bypass North
- Over 1,900 feet of prime retail frontage
- Excellent visibility, accessibility, and signage
- Strong tenant mix and synergy
- Legacy Bike Trail is adjacent to the property with over 175,000 users annually
- All common area lighting upgraded to LED; environmentally conscious, reduces cost, increases visibility & noticeability of the center, and improves safety.