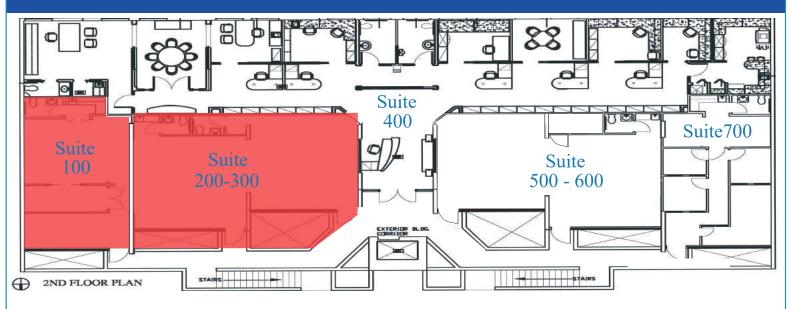

#### COMMODORE PLAZA SITE PLAN

# TENANTS

| SUITE     | TENANT                   | SQ. FT. |
|-----------|--------------------------|---------|
| 100       | POTENTIALLY AVAILABLE    | 656     |
| 200-300   | BUILT-OUT MEDICAL OFFICE | 954     |
| 400       | COMMODORE REALTY, INC.   | 2,974   |
| 500 - 600 | SUSURRUS INTERNATIONAL   | 954     |
| 700       | XCOAL ENERGY & RESOURCES | 656     |