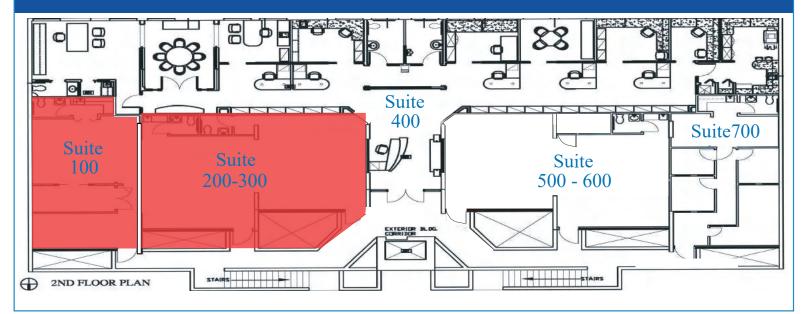

### COMMODORE PLAZA SITE PLAN

# TENANTS

| TENANT                   | SQ. FT.                                                                          |
|--------------------------|----------------------------------------------------------------------------------|
| AVAILABLE                | 656                                                                              |
| BUILT-OUT MEDICAL OFFICE | 954                                                                              |
| COMMODORE REALTY, INC.   | 2,974                                                                            |
| SUSURRUS INTERNATIONAL   | 954                                                                              |
| XCOAL ENERGY & RESOURCES | 656                                                                              |
|                          | AVAILABLE BUILT-OUT MEDICAL OFFICE COMMODORE REALTY, INC. SUSURRUS INTERNATIONAL |