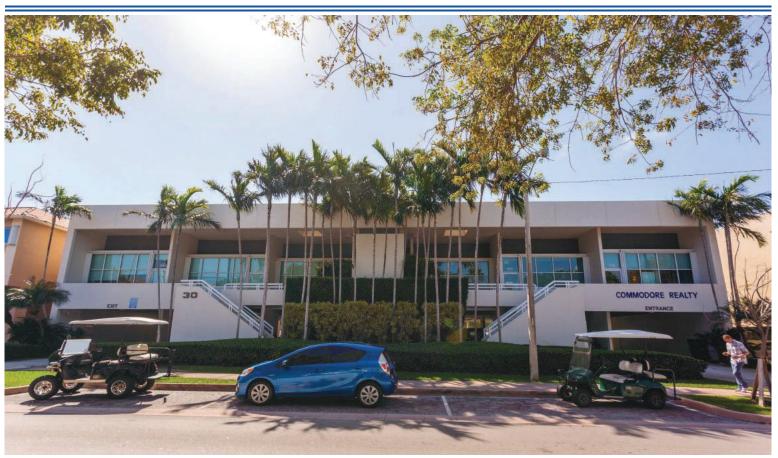

# COMMODORE PLAZA

30 WEST MASHTA DRIVE, KEY BISCAYNE, FL 33149

### PROPERTY INFORMATION

- PRIME OFFICE SPACE: PRIVATE ENTRANCE, BATHROOMS, AC, 24 HOUR ACCESS AND AMPLE PARKING.
- PROPERTY IS WELL MAINTAINED AND IN EXCELLENT CONDITION.
- UNDERSERVED UPSCALE LOCAL POPULATION.
- KEY BISCAYNE IS AN ISLAND PARADISE WITH APPROXIMATELY 22,000 RESIDENTS DURING SEASON.
- OVER 2 MILLION VISITORS ANNUALLY COME TO KEY BISCAYNE.
- INTERNATIONAL EVENTS & ATTRACTIONS ON THE ISLAND: MIAMI MARATHON, THE MIAMI SEAQUARIUM, SENIOR PGA TOURNAMENT, CAPE FLORIDA STATE PARK AND CRANDON PARK.

## PROPERTY INFORMATION

ADDRESS: 30 WEST MASHTA DRIVE,

KEY BISCAYNE, FL, 33149

**COUNTY: MIAMI-DADE** 

TOTAL SQUARE FOOTAGE: 6,194

NUMBER OF TENANTS: 5 PARKING SPACES: 25