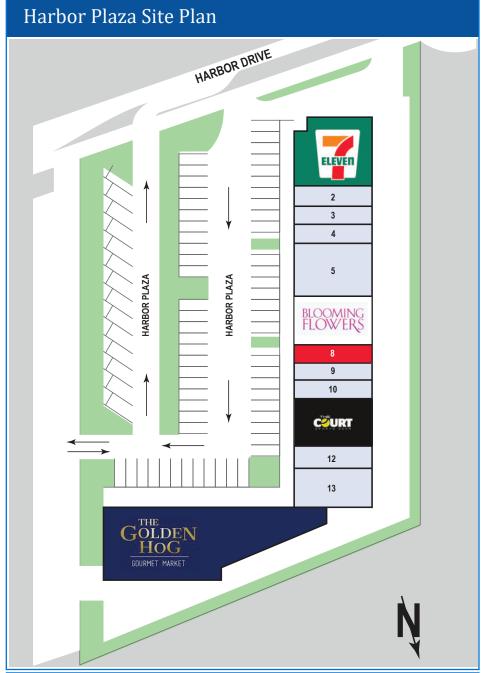

#### Tenants

| Suite T                     | 'enant               | Sq.Ft.          |
|-----------------------------|----------------------|-----------------|
|                             |                      |                 |
| 01/51                       | 7-Eleven             | 3,000           |
| 02/53                       | Julian Watch         | 650             |
| 03/55                       | Cristalina Swimwear  | 650             |
| 04/57                       | AT&T                 | 650             |
| 05/61                       | Peloton Key Biscayne | 1,950           |
| 06-07/65-69                 | Blooming Flowers     | 1,950           |
| 08/71                       | Available            | 650             |
| 09/73                       | Master Clean Cleaner | s 650           |
| 10/77                       | Key Postal           | 650             |
| 11/79                       | The Court Sports Gea | r <b>1,9</b> 50 |
| 12/83                       | Donut Gallery        | 650             |
| 13/87                       | Glamour Hair         | 1,400           |
| 14-15/97-99                 | The Golden Hog       | 5,500           |
| Total Square Footage 20,300 |                      |                 |