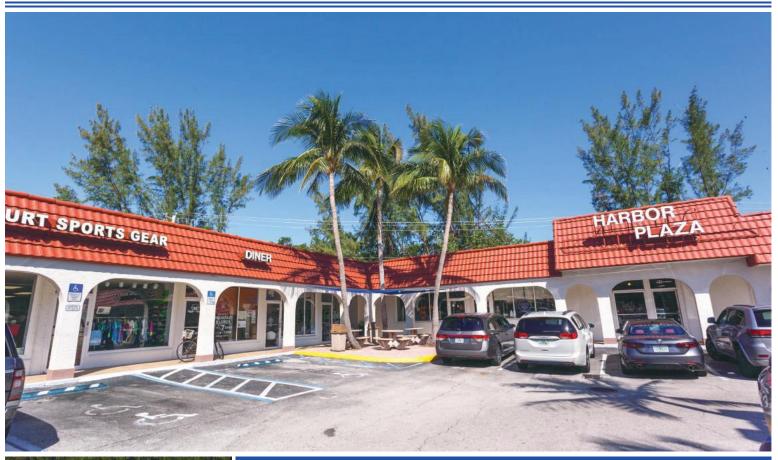

# HARBOR PLAZA

93 HARBOR DRIVE, KEY BISCAYNE, FL 33149

#### PROPERTY INFORMATION

- LOCATED AT THE INTERSECTION OF CRANDON BLVD AND HARBOR DRIVE; THE ENTRANCE OF KEY BISCAYNE.
- KEY BISCAYNE IS AN ISLAND PARADISE WITH APPROXIMATELY 22,000 RESIDENTS DURING SEASON.
- OVER 2 MILLION VISITORS ANNUALLY COME TO KEY BISCAYNE.
- NO ADDITIONAL ROOM FOR COMMERCIAL DEVELOPMENT ON THE ISLAND.

### PROPERTY INFORMATION

ADDRESS: 93 HARBOR DRIVE, KEY BISCAYNE, FL 33149

COUNTY: MIAMI DADE NUMBER OF TENANTS: 13 LAST RENOVATION: 2009