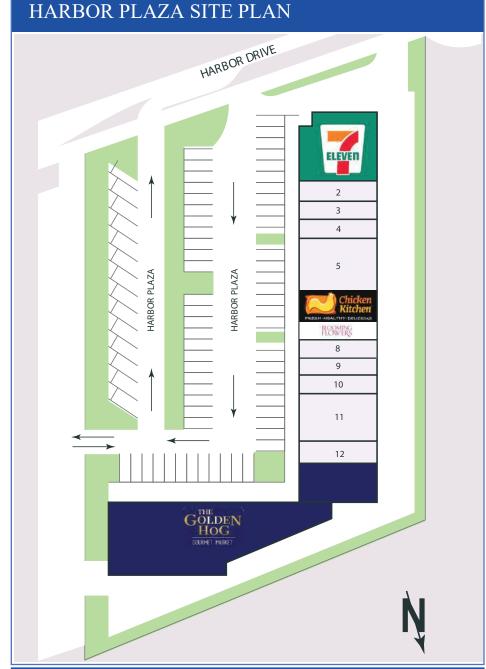

#### **TENANTS**

| SUITE   | TENANT                  | SQ.FT.  |
|---------|-------------------------|---------|
|         |                         |         |
| 01/51   | 7-ELEVEN                | 3,000   |
| 02/53   | JULIAN WATCH            | 650     |
| 03/55   | FINE LINE FURNITURE     | 650     |
| 04/57   | AT&T                    | 650     |
| 05/61   | PELOTON KEY BISCAYNE    | 1,950   |
| 06/65   | CHICKEN KITCHEN         | 1,300   |
| 07/69   | BLOOMING FLOWERS        | 650     |
| 08/71   | LUCID LUSH CIGARS & GIF | FTS 650 |
| 09/73   | MASTER CLEAN CLEANE     | RS 650  |
| 10/77   | KEY POSTAL              | 650     |
| 11/79   | KB GREEN GOLF CARTS     | 1,950   |
| 12/83   | DONUT GALLERY           | 650     |
| 13-15/9 | 96-99 THE GOLDEN HOG    | 6,900   |
|         | TOTAL SQUARE FOOTAGE    | 20,300  |