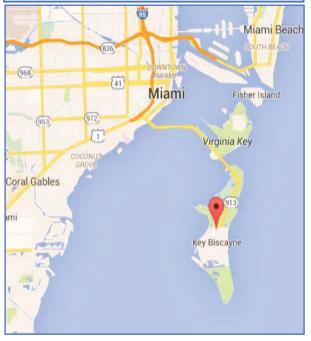

#### PROPERTY INFORMATION

- LOCATED AT THE INTERSECTION OF CRANDON BLVD AND HARBOR DRIVE; THE ENTRANCE OF KEY BISCAYNE.
- KEY BISCAYNE IS AN ISLAND PARADISE WITH APPROXIMATELY 22,000 RESIDENTS DURING SEASON.
- OVER 2 MILLION VISITORS ANNUALLY COME TO KEY BISCAYNE.
- NO ADDITIONAL ROOM FOR COMMERCIAL DEVELOPMENT ON THE ISLAND.