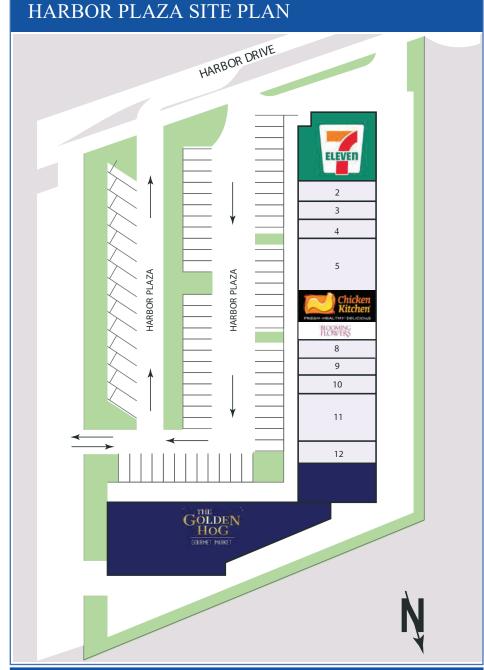

### PROPERTY INFORMATION

ADDRESS: 93 HARBOR DRIVE, KEY BISCAYNE, FL 33149

COUNTY: MIAMI DADE NUMBER OF TENANTS: 13 LAST RENOVATION: 2009

#### **TENANTS**

| SUITE   | TENANT                  | SQ.FT. |
|---------|-------------------------|--------|
|         |                         |        |
| 01/51   | 7-ELEVEN                | 3,000  |
| 02/53   | JULIAN WATCH            | 650    |
| 03/55   | FINE LINE FURNITURE     | 650    |
| 04/57   | DR. GOOD PRICE          | 650    |
| 05/61   | PELOTON KEY BISCAYNE    | 1,950  |
| 06/65   | CHICKEN KITCHEN         | 1,300  |
| 07/69   | BLOOMING FLOWERS        | 650    |
| 08/71   | LUCID LUSH CIGARS & GIF | TS 650 |
| 09/73   | MASTER CLEAN CLEANEI    | RS 650 |
| 10/77   | KEY POSTAL              | 650    |
| 11/79   | KB GREEN GOLF CARTS     | 1,950  |
| 12/83   | DONUT GALLERY           | 650    |
| 13-15/9 | 96-99 THE GOLDEN HOG    | 6,900  |
|         | TOTAL SQUARE FOOTAGE    | 20,300 |