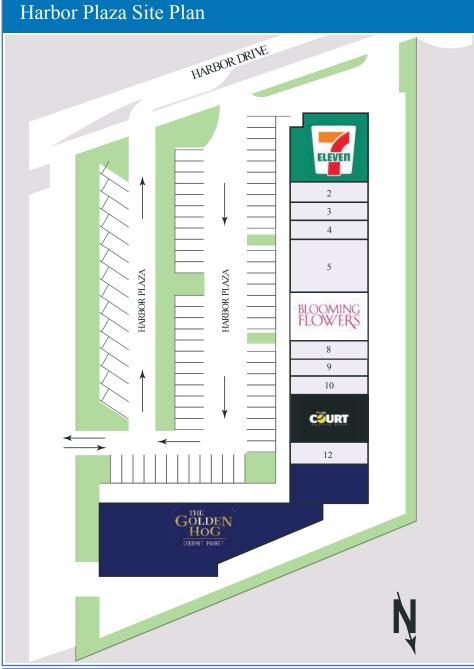

#### **Tenants**

| Suite                       | Tenant                  | Sq.Ft.  |
|-----------------------------|-------------------------|---------|
|                             |                         |         |
| 01/51                       | 7-Eleven                | 3,000   |
| 02/53                       | Julian Watch            | 650     |
| 03/55                       | Cristalina Swimwear     | 650     |
| 04/57                       | AT&T                    | 650     |
| 05/61                       | Peloton Key Biscayne    | 1,950   |
| 06-07/65-69                 | Blooming Flowers        | 1,950   |
| 08/71                       | Lucid Lush Cigars & Gir | fts 650 |
| 09/73                       | Master Clean Cleaners   | 650     |
| 10/77                       | Key Postal              | 650     |
| 11/79                       | The Court Sports Gear   | 1,950   |
| 12/83                       | Donut Gallery           | 650     |
| 13-15/96-99                 | The Golden Hog          | 6,900   |
| T                           | 10 5 4 2                | 0.200   |
| Total Square Footage 20,300 |                         |         |