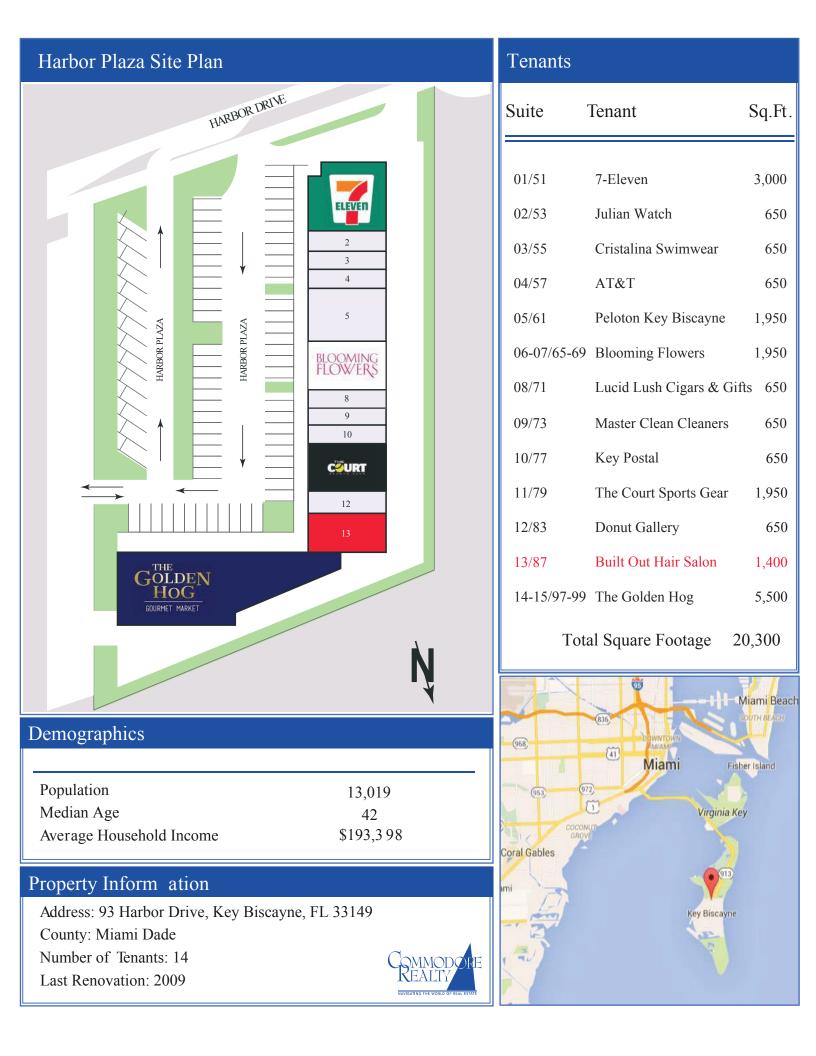

## Harbor Plaza

## 93 Harbor Drive, Key Biscayne, FL 33149

## **Property Information**

- Located at the intersection of Crandon Blvd and Harbor Drive; The entrance of Key Biscayne.
- Key Biscayne is an island paradise with approximately 22,000 residents during season.
- Over 2 million visitors annually come to Key Biscayne.
- No additional room for commercial development on the island.