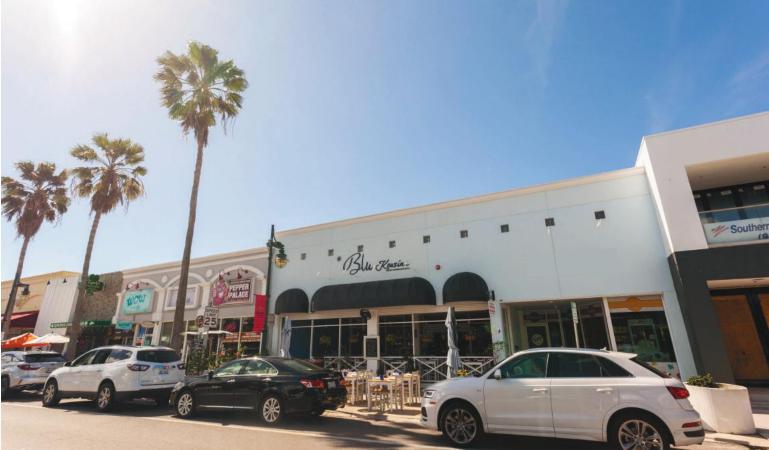

# The Presidents Building St. Armands Circle

25 North Boulevard of the Presidents St. Armands Key, Sarasota, FL 34236

#### Property Inform ation

Address: 25 North Blvd. of the Presidents.

County: Sarasota

Number of Tenants: 2

Last Renovation: 2013

#### Tenants

| Suit | te Tenant                      | Sq.Ft. |
|------|--------------------------------|--------|
| 2    | Ephesus Mediterranean Delights | 1,385  |
| 3    | Blue Kouzina Restaurant        | 2,269  |
|      | Total Square Footage           | 4,054  |