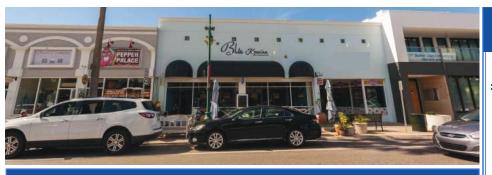

# The Presidents Building St. Armands Circle

25 North Boulevard of the Presidents St. Armands Key, Sarasota, FL 34236

#### Property Inform ation

Address: 25 North Blvd. of the Presidents.

County: Sarasota

Number of Tenants: 2

Last Renovation: 2013

#### Tenants

| Suit | te Tenant                      | Sq.Ft. |
|------|--------------------------------|--------|
| 2    | Ephesus Mediterranean Delights | 1,385  |
| 3    | Blue Kouzina Restaurant        | 2,269  |
|      | Total Square Footage           | 4,054  |