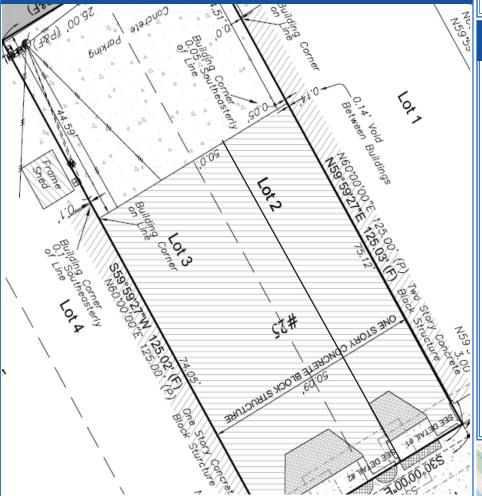

## The Presidents Building Site Plan

| Demographics             | 1 Mile    | 3 Miles 5 Miles |          |
|--------------------------|-----------|-----------------|----------|
|                          |           |                 |          |
| Population               | 1,880     | 21,265          | 86,010   |
| Median Age               | 69        | 55              | 47       |
| Average Household Income | \$174,875 | \$115,909       | \$76,925 |